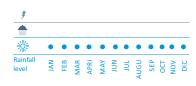

o 7 passengers:\$17 USD8 or more passengers:\$14 USD

## LIMA CITY MODERN AND COLONIAL TOUR IN PRIVATE SERVICE

INCLUDES: In/out transfers, entrance to the catacombs of

San Francisco, guided tour and snack

DURATION: 3 1/2 hours

DEPARTURES: Monday to Sunday SCHEDULE: Morning / Afternoon

1 passenger:\$139 USD2 passengers:\$75 USD3 passengers:\$65 USD4 passengers:\$52 USD5 to 7 passengers:\$46 USD8 or more passengers:\$40 USD

## **LARCO MUSEUM TOUR**

 $\label{localization} \mbox{INCLUDES: In/out transfers, visit to the Larco \ Museum \ and \ entrance}$ 

**DURATION: 3 hours** 

DEPARTURES: Monday to Sunday SCHEDULE: Morning / Afternoon

1 passenger: \$139 USD
2 passengers: \$75 USD
3 passengers: \$65 USD
4 passengers: \$52 USD
5 to 7 passengers: \$46 USD
8 or more passengers: \$40 USD